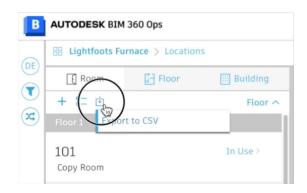

## To Export Room Locations

Go to the Locations Dashboard on the selected facility

Click Room and then Export to CSV.

This will produce a spreadsheet of the room locations.