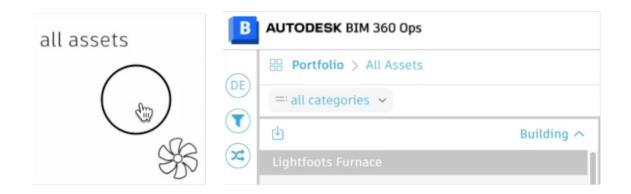

## To Export Asset Data

Go to the Assets Panel on the Dashboard

Click Export to CSV.

This will produce a spreadsheet of the Asset data.