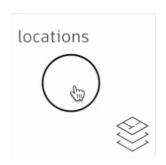

## To Export Room Locations

Go to the Locations Dashboard on the selected facility

Click Room and then Export to CSV.

This will produce a spreadsheet of the room locations.