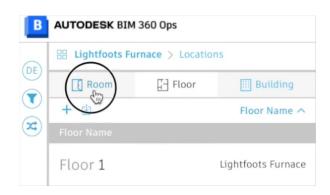

## To Export Room Locations

Go to the Locations Dashboard on the selected facility

Click Room and then Export to CSV.

This will produce a spreadsheet of the room locations.