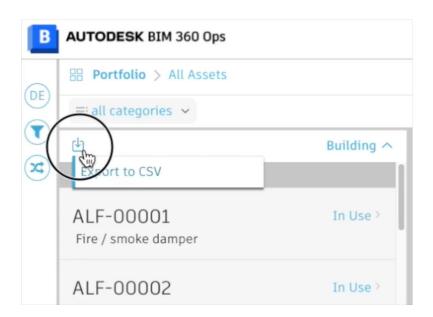

## To Export Asset Data

Go to the Assets Panel on the Dashboard

Click Export to CSV.

This will produce a spreadsheet of the Asset data.