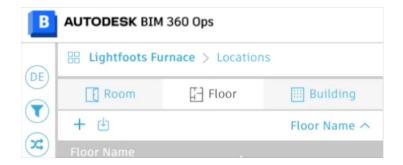

## To Export Room Locations

Go to the Locations Dashboard on the selected facility

Click Room and then Export to CSV.

This will produce a spreadsheet of the room locations.