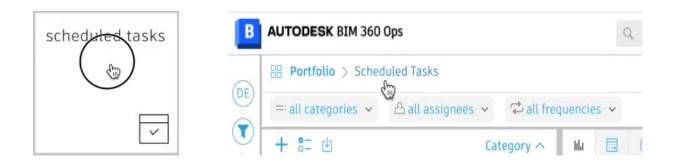

## **To Export Schedules**

Go to the Scheduled Tasks Dashboard

Click the Export Schedules to XLS.

This will produce a spreadsheet of the maintenance schedules.