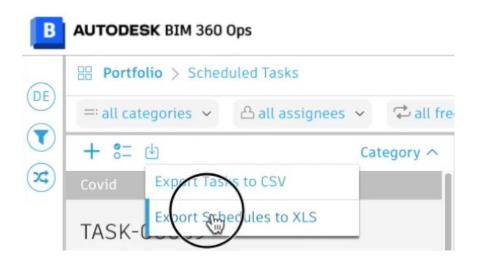

## **To Export Schedules**

Go to the Scheduled Tasks Dashboard

Click the Export Schedules to XLS.

This will produce a spreadsheet of the maintenance schedules.