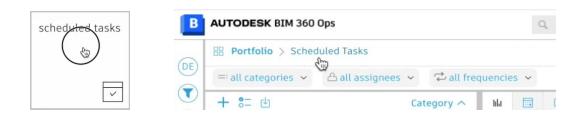

## To Export Scheduled Tasks

Go to the Scheduled Tasks Dashboard

Click Export Tasks to CSV.

This will produce a spreadsheet of the scheduled tasks