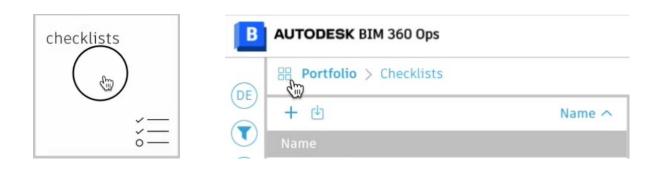

# To Export Checklists

#### Go to the Checklists Dashboard

Click the Export Checklists to XLS.

This will produce a spreadsheet of the checklists.