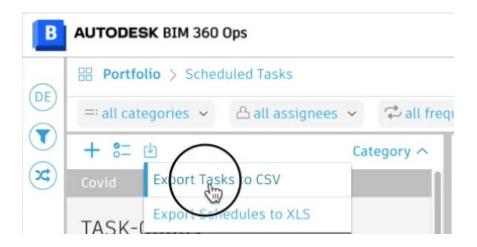

## To Export Scheduled Tasks

Go to the Scheduled Tasks Dashboard

Click Export Tasks to CSV.

This will produce a spreadsheet of the scheduled tasks