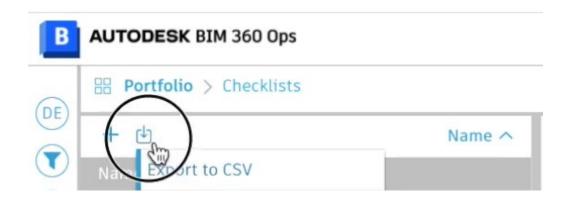

#### Go to the Checklists Dashboard

Click the Export Checklists to XLS.

This will produce a spreadsheet of the checklists.