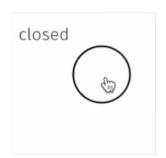

## **To Export Closed Tickets**

Go to the Closed Dashboard

Click Export Tickets to CSV.

This will produce a spreadsheet of the closed tickets.