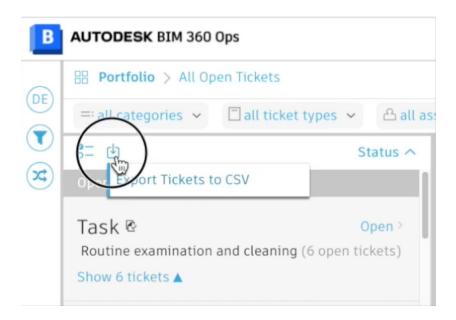

## To Export Open Tickets

Go to the All Open Dashboard

Click the Export Tickets to CSV.

This will produce a spreadsheet of the open tickets.