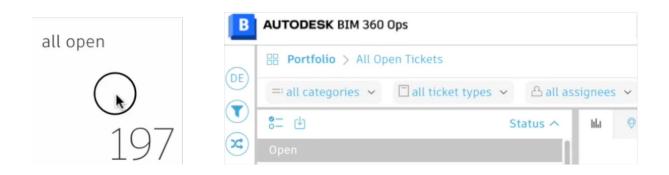

## To Export Open Tickets

Go to the All Open Dashboard

Click the Export Tickets to CSV.

This will produce a spreadsheet of the open tickets.