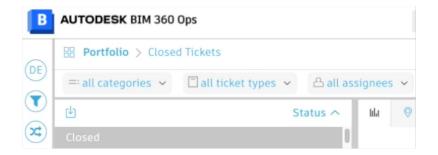

## **To Export Closed Tickets**

Go to the Closed Dashboard

Click Export Tickets to CSV.

This will produce a spreadsheet of the closed tickets.