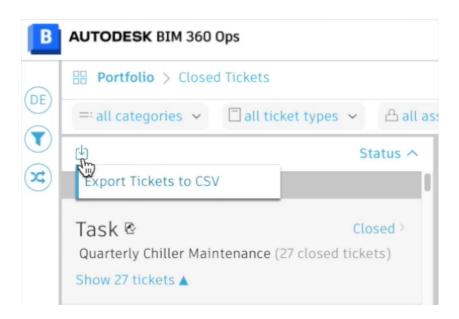

## **To Export Closed Tickets**

Go to the Closed Dashboard

Click Export Tickets to CSV.

This will produce a spreadsheet of the closed tickets.